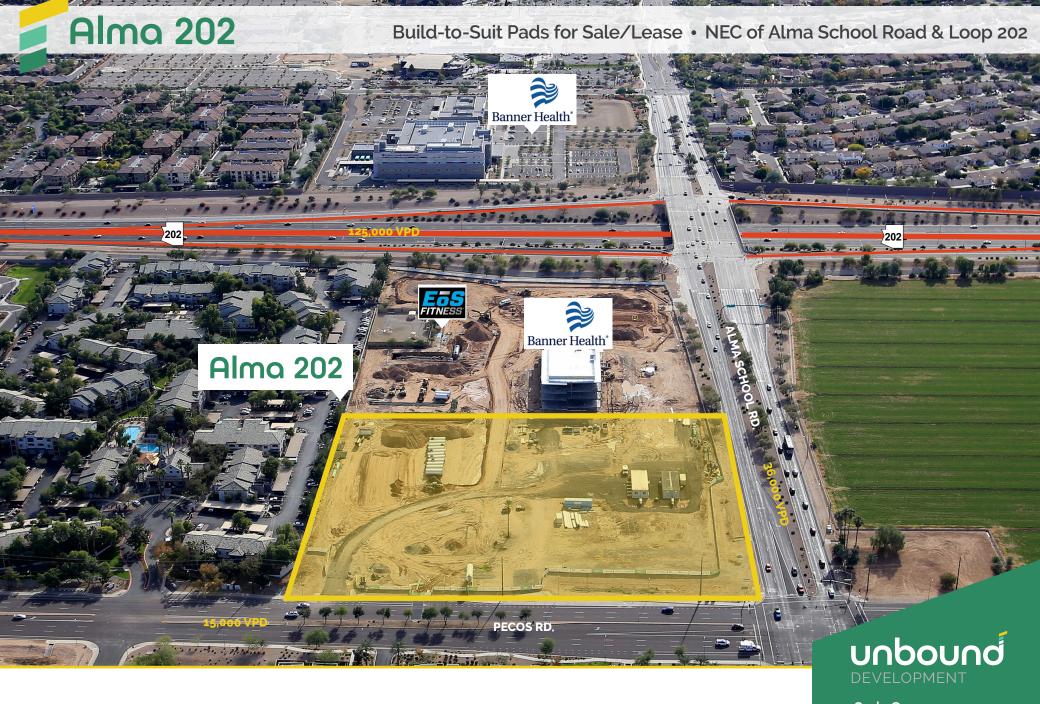

## **Alma 202** Build-to-Suit Pads for Sale/Lease • NEC of Alma School Road & Loop 202 RESEARCH PARK eb<sup>3</sup>Y Banner Health

- ▶ 15 acres zoned PAD, City of Chandler, Community Commercial (C-2) uses
- ▶ ±7.5 remaining acres available for buildto-suit
- ▶ Retail, office, medical and other commercial uses
- NEC of Loop 202 & Alma School Road
- ▶ Full Diamond interchange

Banner Health

- ▶ ±550' Loop 202 frontage
- ▶ Future median cut on Alma School for convenient ingress/egress
- ▶ Utilities to site including natural gas
- ▶ Proximity to Chandler Regional Hospital, Banner Ócotillo Medical Čenter, Chandler Fashion Center, Chandler Municipal Airport & Price Corridor

Alma 202