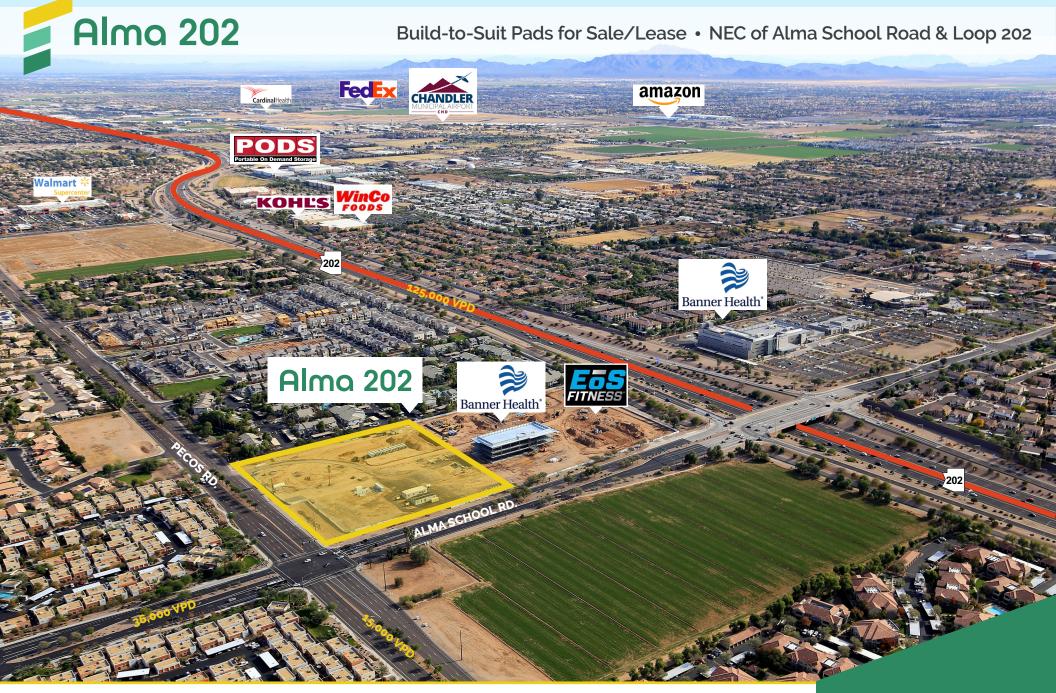

## **Alma 202** Build-to-Suit Pads for Sale/Lease • NEC of Alma School Road & Loop 202 RESEARCH PARK eb<sup>3</sup>Y Banner Health

- ▶ 15 acres zoned PAD, City of Chandler, Community Commercial (C-2) uses
- ▶ ±7.5 remaining acres available for buildto-suit
- ▶ Retail, office, medical and other commercial uses
- NEC of Loop 202 & Alma School Road
- ▶ Full Diamond interchange

Banner Health

- ▶ ±550' Loop 202 frontage
- ▶ Future median cut on Alma School for convenient ingress/egress
- ▶ Utilities to site including natural gas
- ▶ Proximity to Chandler Regional Hospital, Banner Ócotillo Medical Čenter, Chandler Fashion Center, Chandler Municipal Airport & Price Corridor

Alma 202