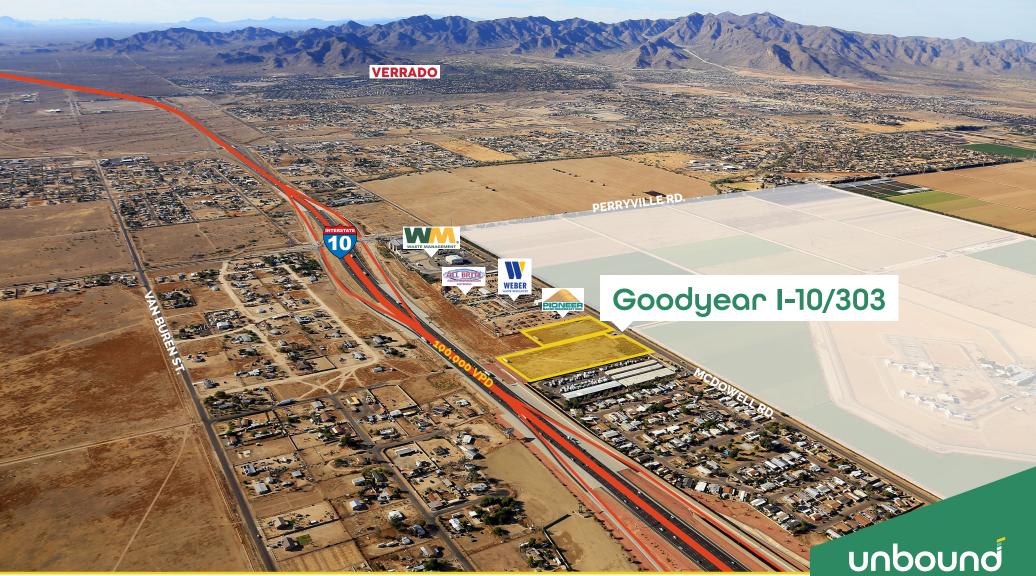

## Goodyear I-10/303

Build-to-Suit Sites for Sale/Lease • Located at the Confluence of Interstate 10 & Loop 303

Listed by: Lee & Associates Allen Lowe, SIOR | 602.954.3747 alowe@leearizona.com

## **Features**

- ▶ Zoning: I-1 (3.3 acres)
- ▶ I-2 (6.6 acres)
- ▶ 2 BTS sites totaling +/- 9.97 acres
- +/- 600' of I-10 frontage at grade level
- ▶ Convenient Freeway access

- ▶ APNs 502-37-064C & 174A
- ▶ 8" sewer line
- ▶ 6" H2O line
- ▶ AZ Water Company
- Ideal for display yard