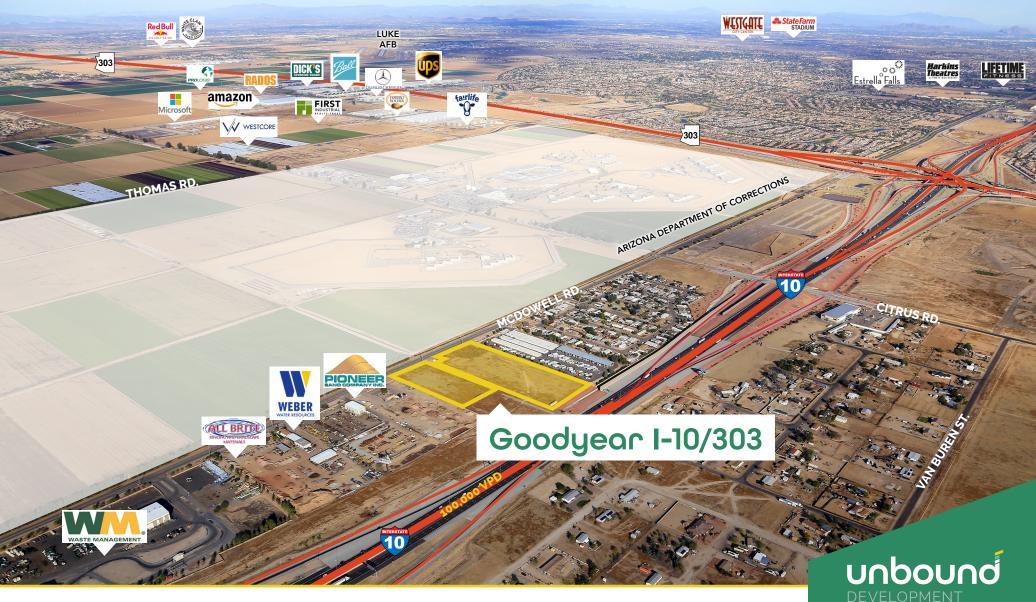

## Goodyear I-10/303

Build-to-Suit Sites for Sale/Lease • Located at the Confluence of Interstate 10 & Loop 303

Listed by: Lee & Associates Allen Lowe, SIOR | 602.954.3747 alowe@leearizona.com

## **Features**

- ▶ Zoning: I-1 (3.3 acres)
- ▶ I-2 (6.6 acres)
- ▶ 2 BTS sites totaling +/- 9.97 acres
- +/- 600' of I-10 frontage at grade level
- ▶ Convenient Freeway access

- ▶ APNs 502-37-064C & 174A
- ▶ 8" sewer line
- ▶ 6" H2O line
- ▶ AZ Water Company
- Ideal for display yard