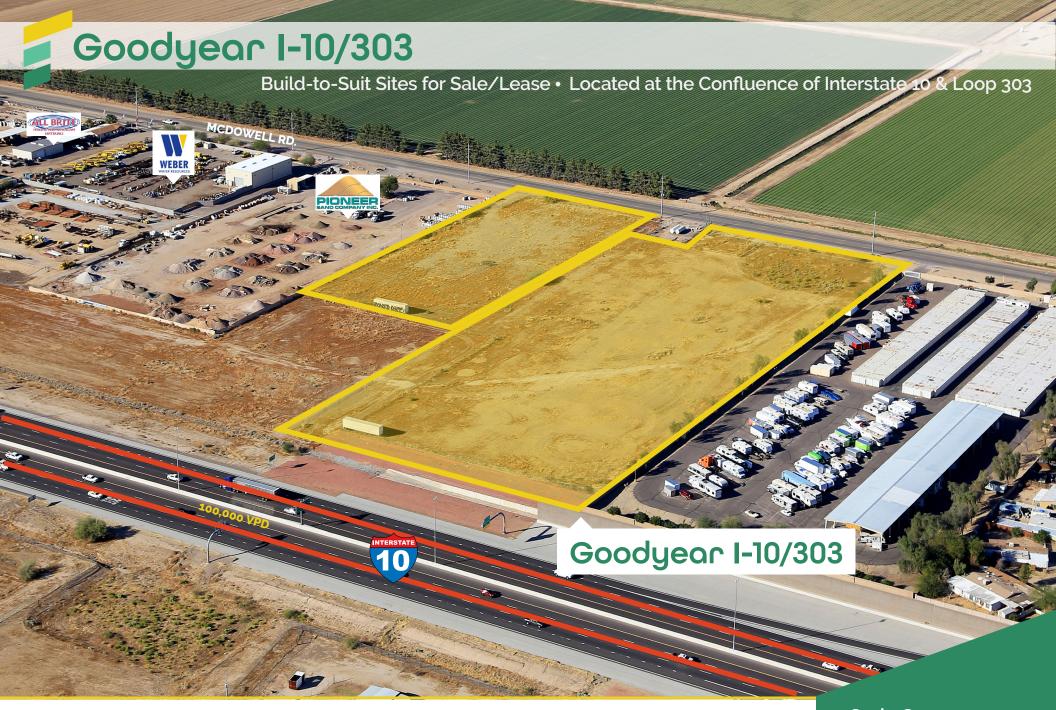

## Goodyear I-10/303

Build-to-Suit Sites for Sale/Lease • Located at the Confluence of Interstate 10 & Loop 303

Listed by: Lee & Associates Allen Lowe, SIOR | 602.954.3747 alowe@leearizona.com

## **Features**

- ▶ Zoning: I-1 (3.3 acres)
- ▶ I-2 (6.6 acres)
- ▶ 2 BTS sites totaling +/- 9.97 acres
- +/- 600' of I-10 frontage at grade level
- ▶ Convenient Freeway access

- ▶ APNs 502-37-064C & 174A
- ▶ 8" sewer line
- ▶ 6" H2O line
- ▶ AZ Water Company
- Ideal for display yard