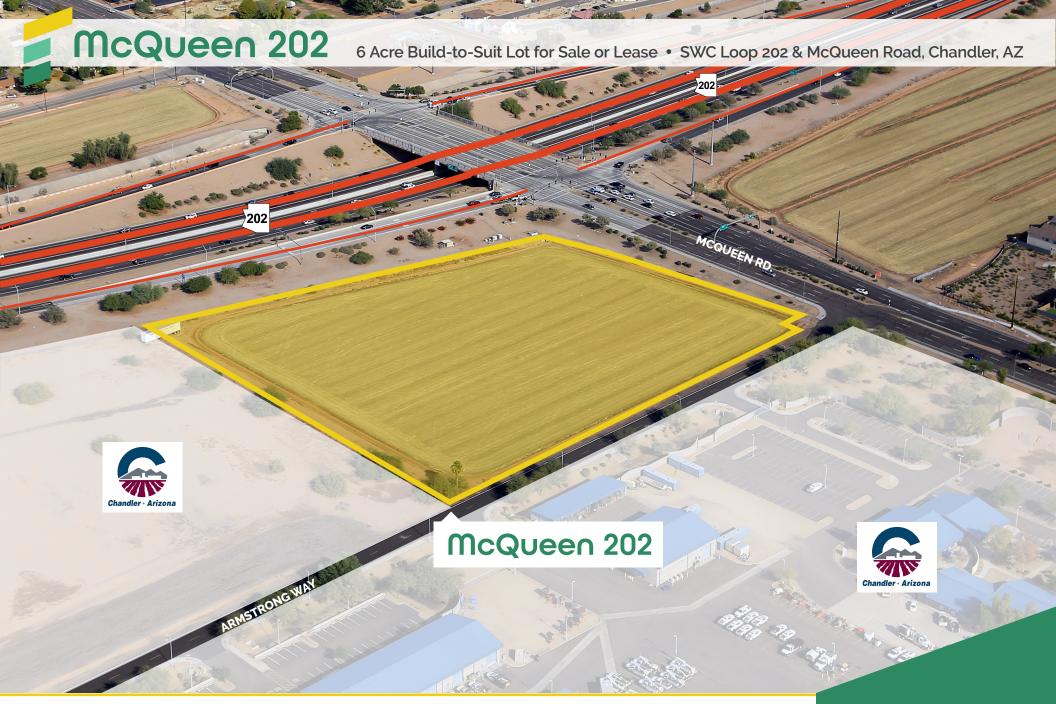

## McQueen 202

6 Acre Build-to-Suit Lot for Sale or Lease • SWC Loop 202 & McQueen Road, Chandler, AZ

- ▶ ±6 Acre Build-to-Suit Opportunity (Divisible)
- ▶ ±530 Feet of Loop 202 Frontage
- ▶ ±375 Feet of McQueen Road Frontage
- ▶ ±150,000 Vehicles per Day on Loop 202
- ▶ Full Diamond Interchange

- ▶ Zoned AG-1, City of Chandler
- ▶ Ideal for Light Industrial, Office, Medical Office, Showroom and Service Retail Uses
- ▶ Located within Chandler Airpark Area Plan
- ▶ APN 303-28-027H

DEVELOPMENT

JE V LEOF IVIER