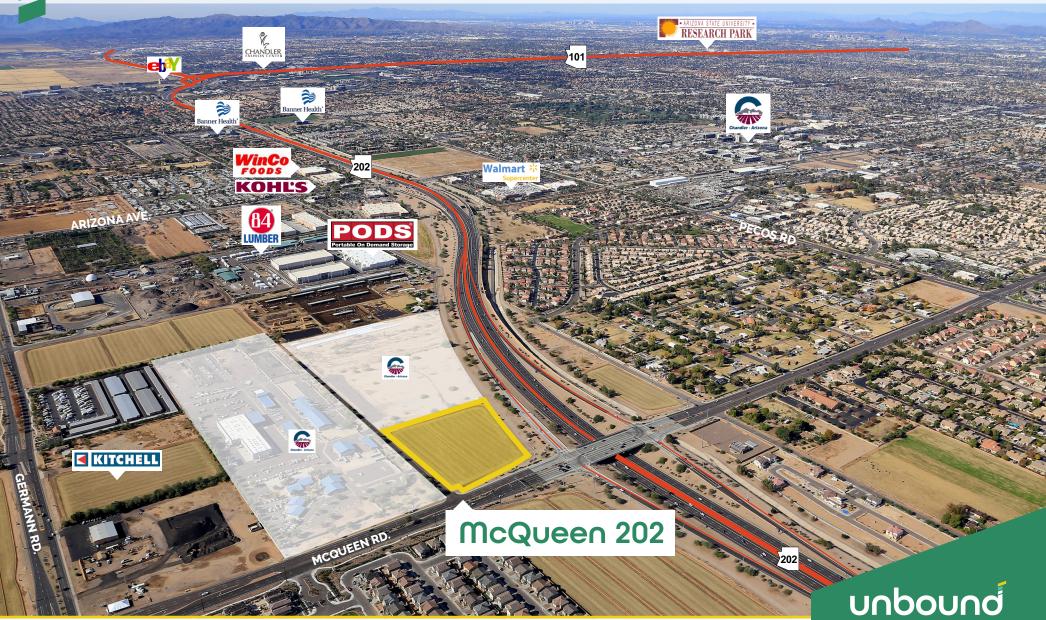

## McQueen 202

6 Acre Build-to-Suit Lot for Sale or Lease • SWC Loop 202 & McQueen Road, Chandler, AZ

- ▶ ±6 Acre Build-to-Suit Opportunity (Divisible)
- ▶ ±530 Feet of Loop 202 Frontage
- ▶ ±375 Feet of McQueen Road Frontage
- ▶ ±150,000 Vehicles per Day on Loop 202
- ▶ Full Diamond Interchange

- ▶ Zoned AG-1, City of Chandler
- ▶ Ideal for Light Industrial, Office, Medical Office, Showroom and Service Retail Uses
- ▶ Located within Chandler Airpark Area Plan
- ▶ APN 303-28-027H

DEVELOPMENT

JE V LEOF IVIER