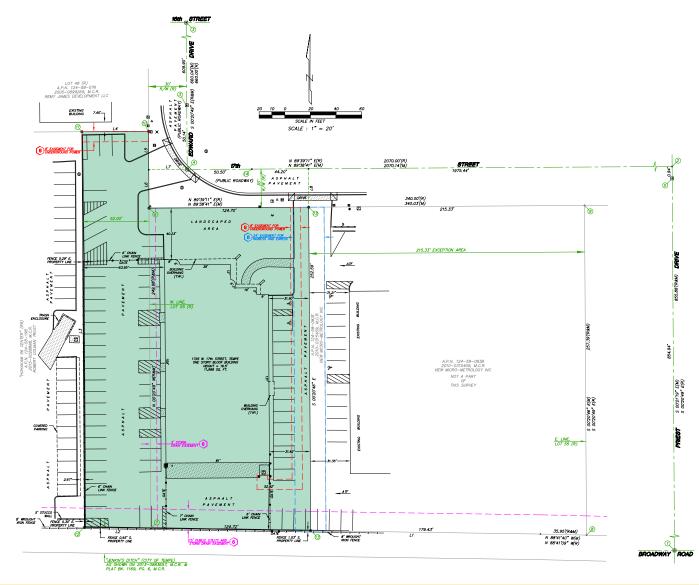

### ▶ Size: 11,900 RSF; Lot Size: 47,425 SF

- > Zoning: GID, City of Tempe
- APN: 124-58-083G
- ▶ Occupancy: 100% NNN Leased
- Construction: Block
- ▶ Parking: 67 Exclusive Stalls

- Clear Height: 12' 6"
- ▶ Loading: (1) 8'x10' Grade Level Door
- Fenced Yard: ±1/3 Acre
- Existing Debt: None
- Offer Price: \$2,100,000
- Offer Terms: Cash: As-Is, Where-Is

**Property Summary**